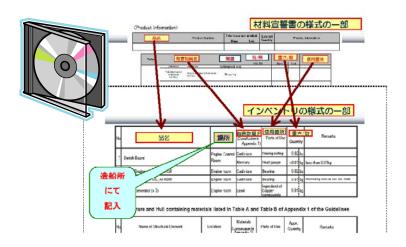

#### Submission of "What the product contains?"

Supplier shall identify and declare whether Table A & B Materials are intentionally added above the threshold level using special form: <u>Material Declaration (MD)</u>