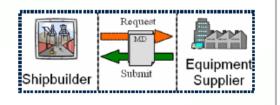

# IHM, MD and SDoC for New Ships

- When Shipbuilders request different forms of MD and SDoC, Suppliers have difficulties in filling them in.
- When Suppliers submit different forms of MD and SDoC,
   Shipbuilders have difficulties in collecting them and
   developing IHM from them.

### **MD-Form & SDoC-Form**

#### Submission of "What the product contains?"

Supplier shall identify and declare whether Table A & B Materials are intentionally added above the threshold level using special form: <u>Material Declaration (MD)</u>