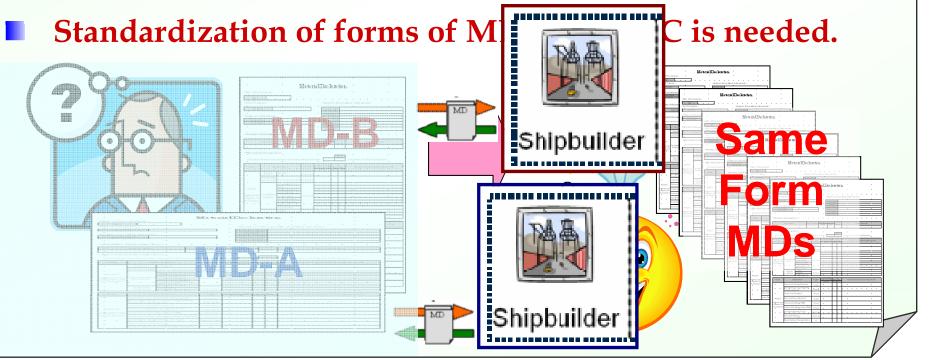

# IHM, MD and SDoC for New Ships

- When Shipbuilders request different forms of MD and SDoC, Suppliers have difficulties in filling them in.
- When Suppliers submit different forms of MD and SDoC,
   Shipbuilders have difficulties in collecting them and
   developing IHM from them.

### **MD-Form & SDoC-Form**

#### Submission of "What the product contains?"

Supplier shall identify and declare whether Table A & B Materials are intentionally added above the threshold level using special form: <u>Material Declaration (MD)</u>