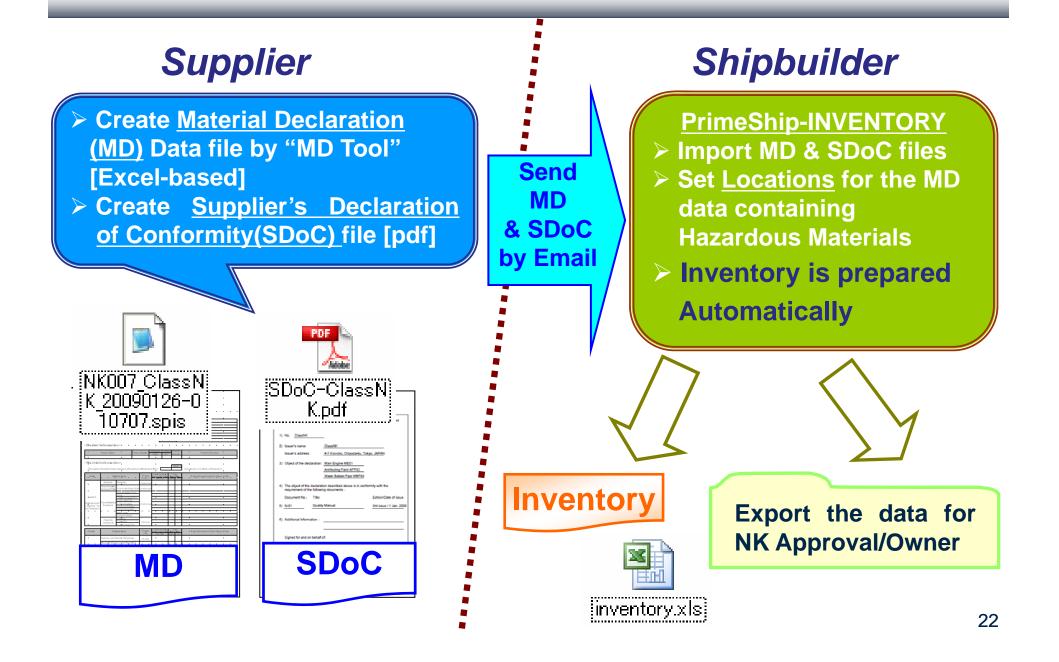

### **MD-Form & SDoC-Form**

#### Submission of "What the product contains?"

Supplier shall identify and declare whether Table A & B Materials are intentionally added above the threshold level using special form: <u>Material Declaration (MD)</u>