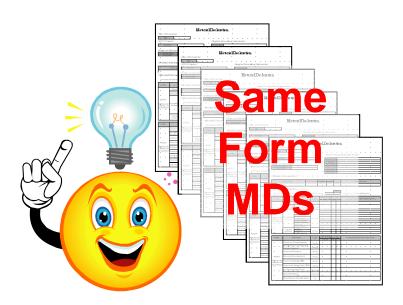

# IHM, MD and SDoC for New Ships

- When Shipbuilders request different forms of MD and SDoC, Suppliers have difficulties in filling them in.
- When Suppliers submit different forms of MD and SDoC,
   Shipbuilders have difficulties in collecting them and
   developing IHM from them.

### **MD-Form & SDoC-Form**

#### Submission of "What the product contains?"

Supplier shall identify and declare whether Table A & B Materials are intentionally added above the threshold level using special form: <u>Material Declaration (MD)</u>